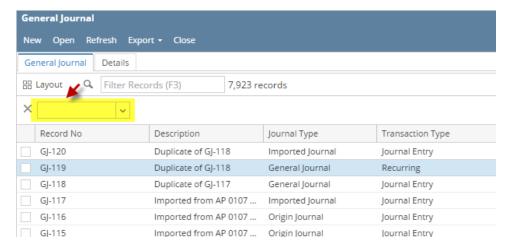

c. Select criteria and add conditions.

**d.** You can select additional criteria to tighten your search further.

5. Select from the existing records and click **Open** button.

**6.** The screen for the selected record will open.