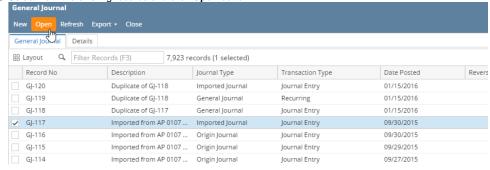

c. Select criteria and add conditions.

**d.** You can select additional criteria to tighten your search further.

5. Select from the existing records and click **Open** button.

**6.** The screen for the selected record will open.