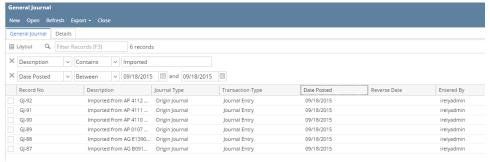

b. by entering a keyword on the **Filter** field.

- 4. Or you can also use the Advance Filter.
  - a. Click on the Filter button to show filter field.

b. Click on the dropdown button to select criteria. Criteria are based on the columns present in the grid.

c. Select criteria and add conditions.

**d.** You can select additional criteria to tighten your search further.

5. Select from the existing records and click **Open** button.

**6.** The screen for the selected record will open.