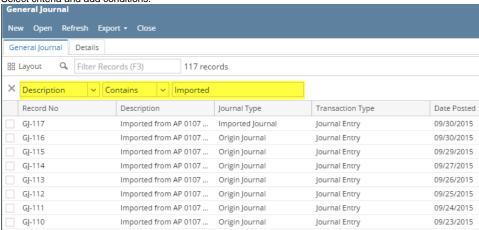

b. by entering a keyword on the **Filter** field.

- 4. Or you can also use the Advance Filter.
  - a. Click on the Filter button to show filter field.

b. Click on the dropdown button to select criteria. Criteria are based on the columns present in the grid.

c. Select criteria and add conditions.

**d.** You can select additional criteria to tighten your search further.

5. Select from the existing records and click **Open** button.

**6.** The screen for the selected record will open.