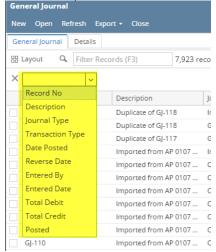

c. Select criteria and add conditions.

**d.** You can select additional criteria to tighten your search further.

5. Select from the existing records and click **Open** button.

**6.** The screen for the selected record will open.