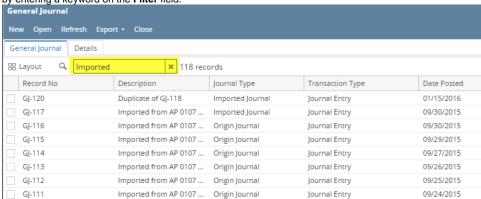

b. by entering a keyword on the **Filter** field.

- 4. Or you can also use the Advance Filter.
  - a. Click on the Filter button to show filter field.

b. Click on the dropdown button to select criteria. Criteria are based on the columns present in the grid.