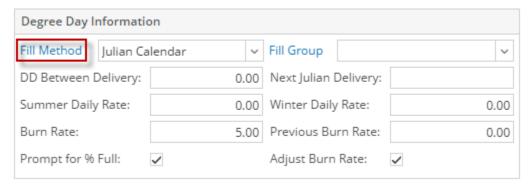

## **Fill Method**

The **Fill Method screen** is used to maintain and record the different methods you will use in filling the tanks. A newly created site will have a "Will Call' fill method but you can change this if needed. Open the Fill Method screen by clicking the **Fill Method link** in **Consumption Sites > Site tab > Degree Day Information panel**. The system has predefined fill methods - Julian Calendar, Will Call and Keep Full - which are not editable.