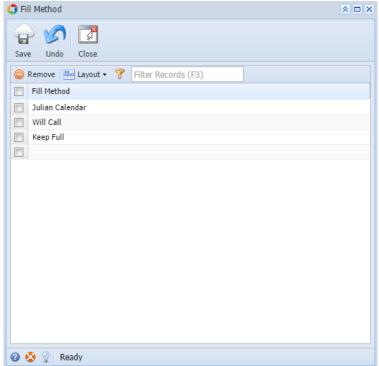

## **Fill Method**

The **Fill Method screen** is used to maintain and record the different methods you will use in filling the tanks. A newly created site will have a "Will Call' fill method but you can change this if needed. Open the Fill Method screen by clicking the **Fill Method link** in **Consumption Sites > Site tab > Degree Day Information panel**. The system has predefined fill methods - Julian Calendar, Will Call and Keep Full - which are not editable.