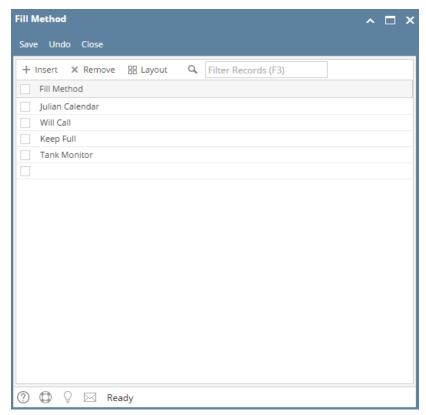

## **Fill Method**

The **Fill Method screen** is used to maintain and record the different methods you will use in filling the tanks. A newly created site will have a "Will Call' fill method but you can change this if needed. Open the Fill Method screen by clicking the **Fill Method link** in **Consumption Sites > Site tab > Degree Day Information panel**. The system has predefined fill methods - Julian Calendar, Will Call and Keep Full - which are not editable.

The **Fill Method screen** is used to maintain and record the different methods you will use in filling the tanks. A newly created site will have a 'Will Call' fill method but you can change this if needed. Open the Fill Method screen by clicking the **Consumption Sites > Site tab > Fill Method view button** (magnify ing glass). The system has predefined fill methods - Julian Calendar and Will Call - which are not editable.

The **Fill Method screen** is used to maintain and record the different methods you will use in filling the tanks. A newly created site will have a 'Will Call' fill method but you can change this if needed. Open the Fill Method screen by clicking the **Consumption Sites > Site tab > Fill Method ellipsis button**. The system has predefined fill methods - Julian Calendar and Will Call - which are not editable.