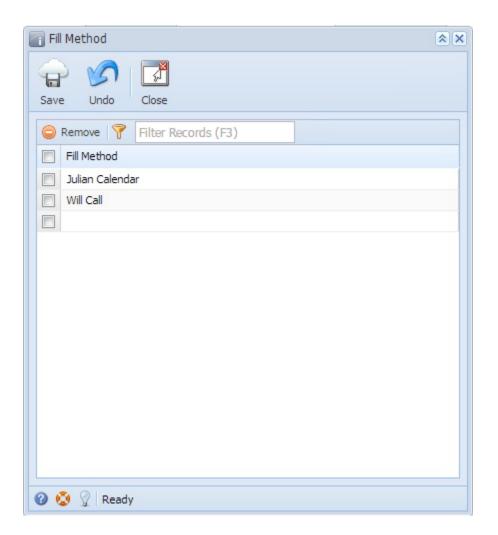

The **Fill Method screen** is used to maintain and record the different methods you will use in filling the tanks. A newly created site will have a 'Will Call' fill method but you can change this if needed. Open the Fill Method screen by clicking the **Consumption Sites > Site tab > Fill Method view button** (magnify ing glass). The system has predefined fill methods - Julian Calendar and Will Call - which are not editable.