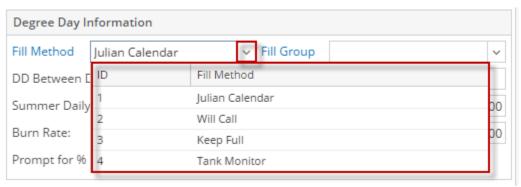

## **Fill Method**

The **Fill Method screen** is used to maintain and record the different methods you will use in filling the tanks. A newly created site will have a "Will Call' fill method but you can change this if needed. Open the Fill Method screen by clicking the **Fill Method link** in **Consumption Sites > Site tab > Degree Day Information panel**. The system has predefined fill methods - Julian Calendar, Will Call and Keep Full - which are not editable.

The **Fill Method screen** is used to maintain and record the different methods you will use in filling the tanks. A newly created site will have a 'Will Call' fill method but you can change this if needed. Open the Fill Method screen by clicking the **Consumption Sites > Site tab > Fill Method view button** (magnify ing glass). The system has predefined fill methods - Julian Calendar and Will Call - which are not editable.

The **Fill Method screen** is used to maintain and record the different methods you will use in filling the tanks. A newly created site will have a 'Will Call' fill method but you can change this if needed. Open the Fill Method screen by clicking the **Consumption Sites > Site tab > Fill Method ellipsis button**. The system has predefined fill methods - Julian Calendar and Will Call - which are not editable.