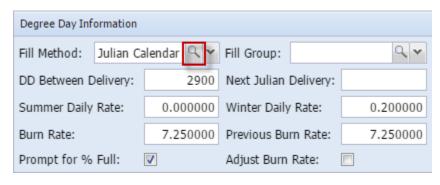

The **Fill Method screen** is used to maintain and record the different methods you will use in filling the tanks. A newly created site will have a 'Will Call' fill method but you can change this if needed. Open the Fill Method screen by clicking the **Consumption Sites > Site tab > Fill Method view button** (magnify ing glass). The system has predefined fill methods - Julian Calendar and Will Call - which are not editable.