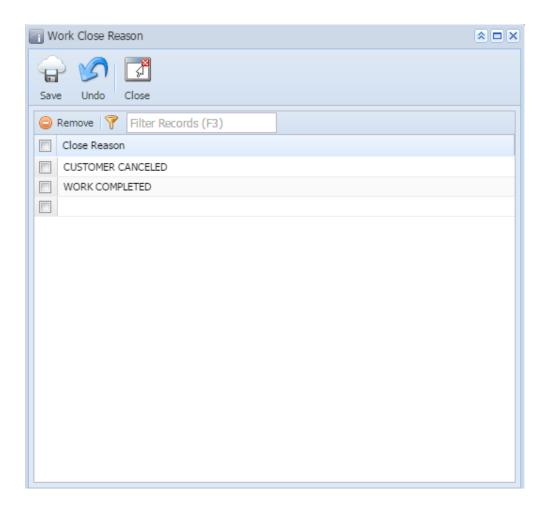

## **Close Reason**

The Close Reason screen is used to record and maintain all possible reasons for closing a work order. Open this screen via Consumption Sites > Work Orders tab > Close Reason hyperlink. This field is enabled only when the selected record has a Status of Closed.

The Close Reason screen is used to record and maintain all possible reasons for closing a work order. Open this screen via Consumption Sites > Work Orders tab > Close Reason view button. This field is enabled only when the selected record has a Status of Closed.

The Close Reason screen is used to record and maintain all possible reasons for closing a work order. Open this screen via Consumption Sites > Work Orders tab > Close Reason ellipsis button. This field is enabled only when the selected record has a Status of Closed.