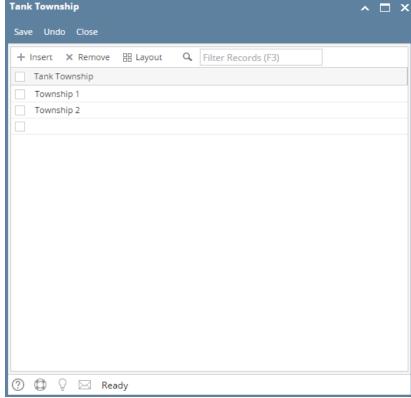

## **Tank Township**

Tank Township is used to refer to different kinds of settlements in different countries. This screen can be accessed by clicking the Tank Township link in Consumption Sites screen > Detail tab > Site Details panel. You can add a many tank townships as needed. All the recorded tank townships on this screen will be displayed on the Tank Township combo box list.