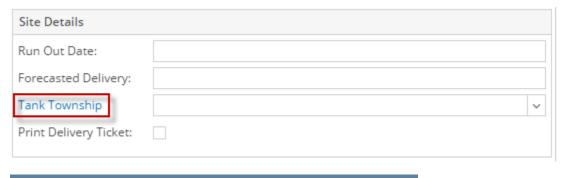

## **Tank Township**

Tank Township is used to refer to different kinds of settlements in different countries. This screen can be accessed by clicking the Tank Township link in Consumption Sites screen > Detail tab > Site Details panel. You can add a many tank townships as needed. All the recorded tank townships on this screen will be displayed on the Tank Township combo box list.