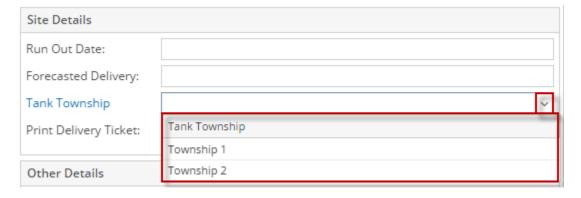

## **Tank Township**

Tank Township is used to refer to different kinds of settlements in different countries. This screen can be accessed by clicking the Tank Township link in Consumption Sites screen > Detail tab > Site Details panel. You can add a many tank townships as needed. All the recorded tank townships on this screen will be displayed on the Tank Township combo box list.