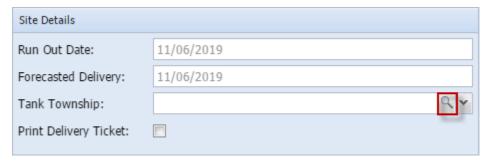

Tank Township is used to refer to different kinds of settlements in different countries. This screen can be accessed by clicking the view button (magnifyin g glass) in Consumption Sites screen > Detail tab > Tank Township field. You can add a many tank townships as needed. All the recorded tank townships in this screen will be displayed on the Tank Township combo box list.

Tank Township is used to refer to different kinds of settlements in different countries. This screen can be accessed by clicking the ellipsis button in Consumption Sites screen > Detail tab > Tank Township field. You can add a many tank townships as needed. All the recorded tank townships in this screen will be displayed on the Tank Township combo box list.