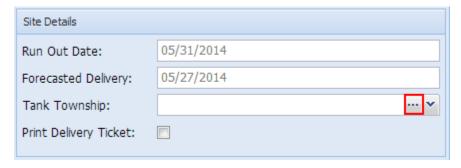

Tank Township is used to refer to different kinds of settlements in different countries. This screen can be accessed by clicking the ellipsis button in Consumption Sites screen > Detail tab > Tank Township field. You can add a many tank townships as needed. All the recorded tank townships in this screen will be displayed on the Tank Township combo box list.