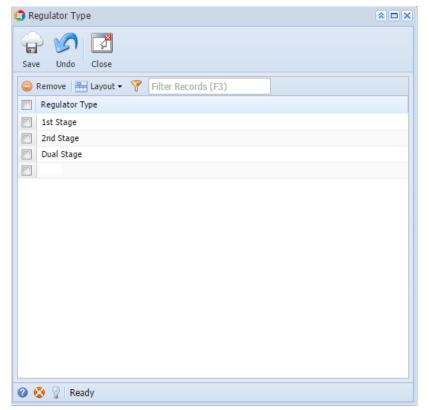

The **Regulator Type screen** is where you record all possible types of regulators used in your operation. You can open this screen via **Devices screen > Regulator Type ellipsis button**. You can add as many regulator types as needed.