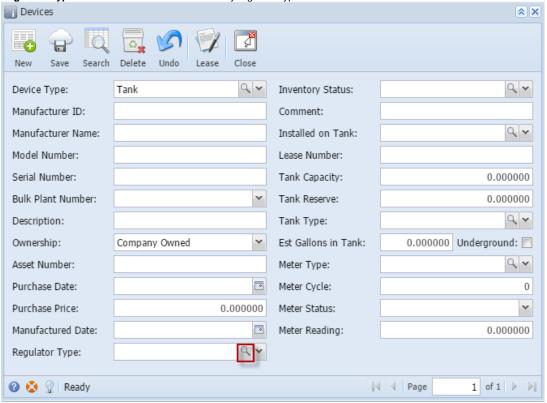

The **Regulator Type screen** is where you record all possible types of regulators used in your operation. You can open this screen via **Devices screen > Regulator Type ellipsis button**. You can add as many regulator types as needed.