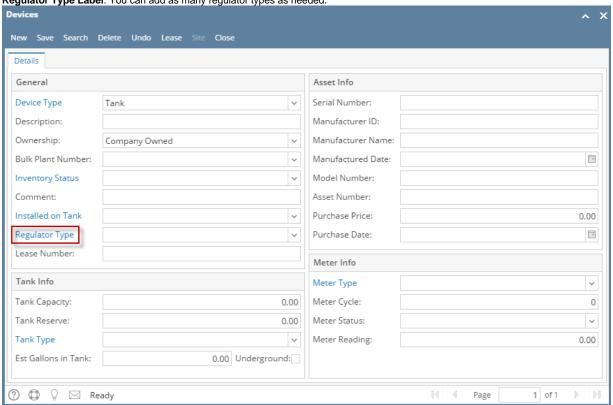

The **Regulator Type screen** is where you record all possible types of regulators used in your operation. You can open this screen via **Devices screen > Regulator Type View button**. You can add as many regulator types as needed.