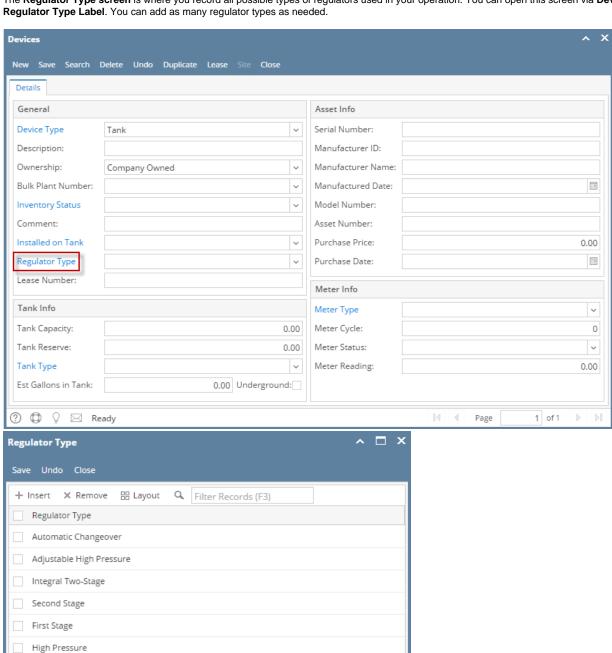

## **Regulator Type**

**©** §

Ready

The Regulator Type screen is where you record all possible types of regulators used in your operation. You can open this screen via Devices screen >

The **Regulator Type screen** is where you record all possible types of regulators used in your operation. You can open this screen via **Devices screen > Regulator Type Label**. You can add as many regulator types as needed.