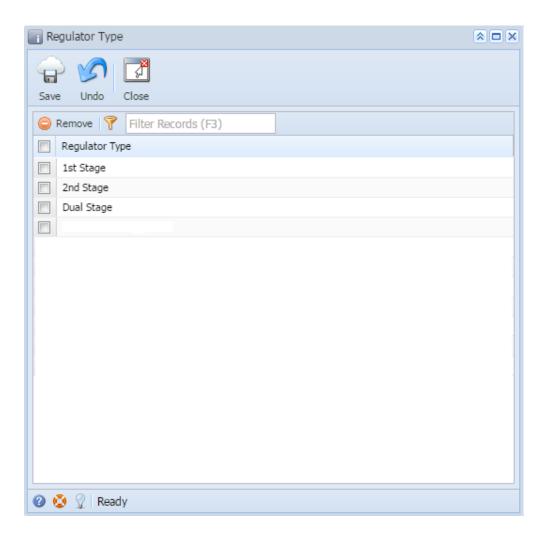

The **Regulator Type screen** is where you record all possible types of regulators used in your operation. You can open this screen via **Devices screen > Regulator Type ellipsis button**. You can add as many regulator types as needed.