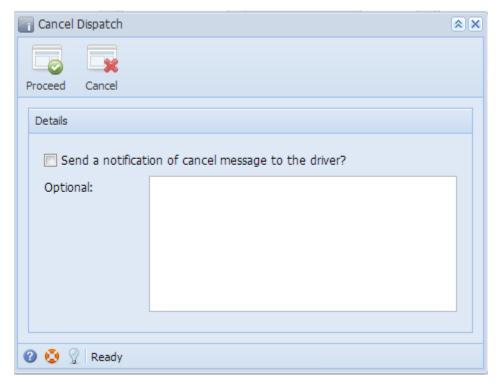

## **Cancel Dispatch**

The **Cancel Dispatch screen** gives you the option to inform the driver through email or text why the dispatch is cancelled. See also How to Cancel a Dispatch

| Cancel Dispatch                                      | ^ | × |
|------------------------------------------------------|---|---|
| Proceed Cancel                                       |   |   |
| Details                                              |   |   |
| Send a notification of cancel message to the driver? |   |   |
| Optional:                                            |   |   |
|                                                      |   |   |
|                                                      |   |   |
|                                                      |   |   |
|                                                      |   |   |
|                                                      |   |   |
| ⑦ ۞ ♀ Ready                                          |   |   |

The **Cancel Dispatch screen** gives you the option to inform the driver through email or text why the dispatch is cancelled. See also How to Cancel a Dispatch

**Field Description** 

Send a notification of cancel message to the driver? - If this checkbox is selected, the system will send an email or text notification to the assigned driver.

**Optional** - Enter the message that will be included to the email or text notification.