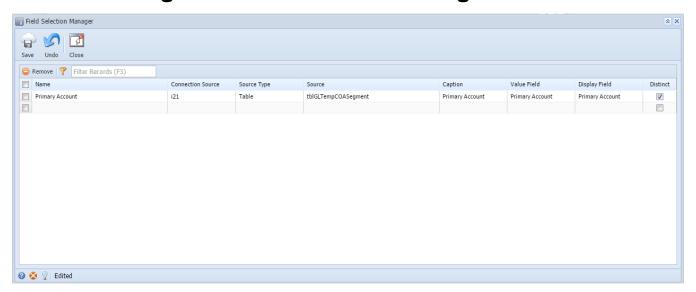

## **How to Configure Field Selection Manager**

| Columns           | Value                                                                                                           |
|-------------------|-----------------------------------------------------------------------------------------------------------------|
| Name              | Any word that will best describe the field selection.                                                           |
| Connection Source | Select a connection from the combo box list. This is where the field will connect during of printing of report. |
| Source Type       | Select the appropriate Source Type from the combo box list.                                                     |
| Source            | Source are base on the value on Source Type.                                                                    |
| Field Name        | Actual field name base on Source.                                                                               |
| Caption           | Caption in combobox on Report Viewer.                                                                           |
| Value Field       | Actual Field used to filter data on Report Viewer.                                                              |
| Display Field     | Display on Field Name column of Report Viewer.                                                                  |

True or False. Used to set a distinction when the field is used on the Report Parameters screen.