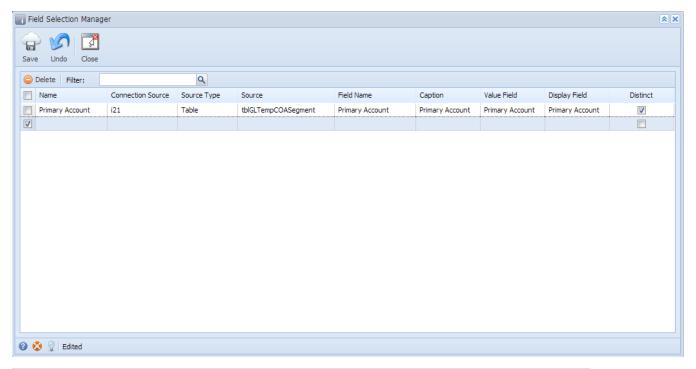

## **How to Configure Field Selection Manager**

| Columns           | Value                                                                                                           |
|-------------------|-----------------------------------------------------------------------------------------------------------------|
| Name              | Any word that will best describe the field selection.                                                           |
| Connection Source | Select a connection from the combo box list. This is where the field will connect during of printing of report. |
| Source Type       | Select the appropriate Source Type from the combo box list.                                                     |
| Source            | Source are base on the value on Source Type.                                                                    |
| Field Name        | Actual field name base on Source.                                                                               |
| Caption           | Caption in combobox on Report Viewer.                                                                           |
| Value Field       | Actual Field used to filter data on Report Viewer.                                                              |
| Display Field     | Display on Field Name column of Report Viewer.                                                                  |

True or False. Used to set a distinction when the field is used on the Report Parameters screen.