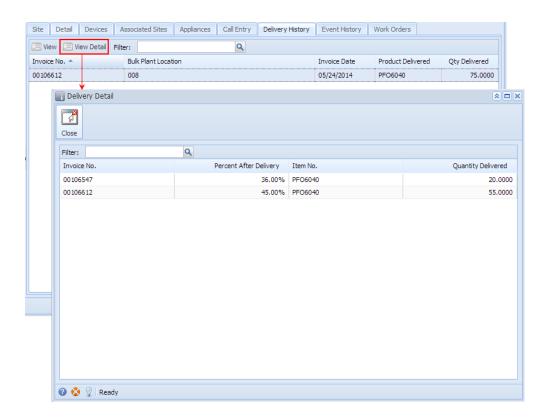

he Delivery Detail screen can be viewed via Consumption Sites > Delivery History tab > select a row then click the View Detail button. Note that the View Detail button will be enabled only when the selected delivery history row has multiple invoices. This detail is created when syncing a multiple invoice on the same date for the same site.

The Delivery Detail screen can be viewed via **Consumption Sites > Delivery History tab > select a row then click the View Detail button**. Note that the **View Detail button** will be enabled only when the selected delivery history row has multiple invoices. This detail is created when syncing a multiple invoice on the same date for the same site.