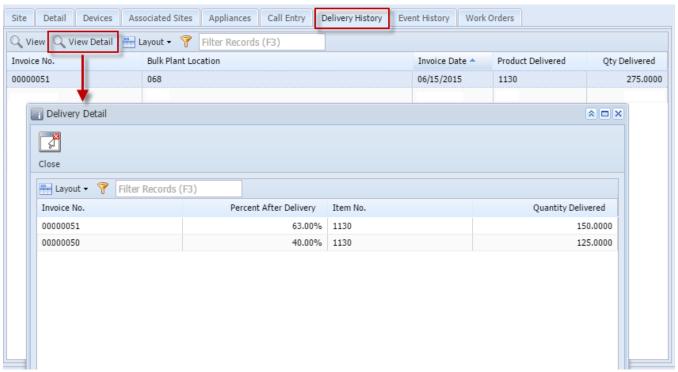

he Delivery Detail screen can be viewed via Consumption Sites > Delivery History tab > select a row then click the View Detail button. Note that the View Detail button will be enabled only when the selected delivery history row has multiple invoices. This detail is created when syncing a multiple invoice on the same date for the same site.

The Delivery Detail screen can be viewed via **Consumption Sites > Delivery History tab > select a row then click the View Detail button**. Note that the **View Detail button** will be enabled only when the selected delivery history row has multiple invoices. This detail is created when syncing a multiple invoice on the same date for the same site.