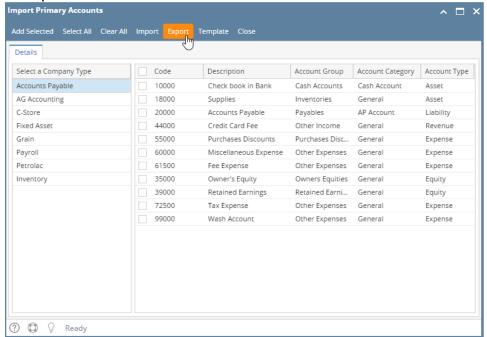

## **How To Export Primary Accounts via Import Primary Accounts Screen**

Here are the steps on how to export primary accounts via Import Accounts screen:

- 1. From General Ledger, click Segments Accounts menu under setup group.
- 2. Click Import Primary toolbar button to open Import Primary Accounts screen
- 3. Select the template of the primary accounts you want to export from the Select a Company Type panel.
- 4. Click Export button.

- 5. A file will be downloaded on your local pc on the location set for your downloads.
- 6. After exporting process is finished, a message will prompt. Click **OK** to complete the process.