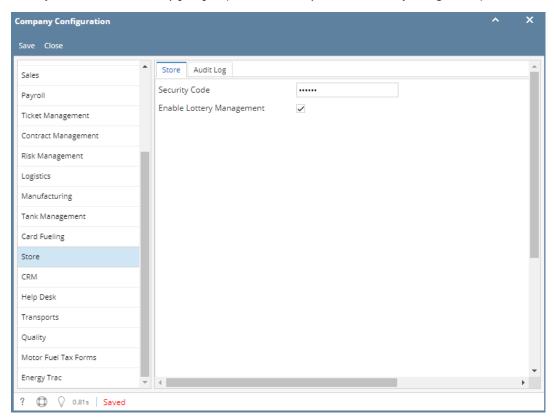

## Lottery

Lottery screens are used to track, manage and record lottery inventories and sales. This can be accessed by enabling the setting for Lottery Management in System Manager > Company Configuration > Store.

Security Code should be entered by getting the password of the day and Enable Lottery Management option should be checked.

The message below will be encountered when lottery screens are accessed while Lottery Management is disabled.