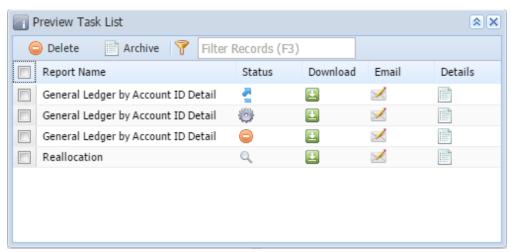

## **Task List Status**

Status are represented by icons with different functionality.

| lcon     | Description                                                     | Functionality (Clicking the icon)           |
|----------|-----------------------------------------------------------------|---------------------------------------------|
|          | Building of report is stopped due to error.                     | New window will popup with its exact error. |
| Q        | Building of report is complete                                  | Show the report on report preview.          |
| <b>2</b> | Report is queued up and waiting for the other report to finish. | Force the task list to build the report.    |
| 0        | Building of report is in progress.                              | Cancel report building.                     |

Status are represented by icons with different functionality.

| Icon | Description                                 | Functionality (Clicking the icon)           |
|------|---------------------------------------------|---------------------------------------------|
|      | Building of report is stopped due to error. | New window will popup with its exact error. |
| Q    | Building of report is complete              | Show the report on report preview.          |

| 320 | Report is queued up and waiting for the other report to finish. | Force the task list to build the report. |
|-----|-----------------------------------------------------------------|------------------------------------------|
| 0   | Building of report is in progress.                              | Cancel report building.                  |