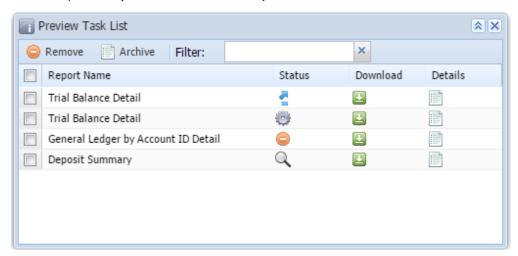

## **Task List Status**

Status are represented by icons with different functionality.

| lcon     | Description                                                     | Functionality (Clicking the icon)           |
|----------|-----------------------------------------------------------------|---------------------------------------------|
|          | Building of report is stopped due to error.                     | New window will popup with its exact error. |
| Q        | Building of report is complete                                  | Show the report on report preview.          |
| <b>2</b> | Report is queued up and waiting for the other report to finish. | Force the task list to build the report.    |
| 0        | Building of report is in progress.                              | Cancel report building.                     |

Status are represented by icons with different functionality.

| Icon | Description                                 | Functionality (Clicking the icon)           |
|------|---------------------------------------------|---------------------------------------------|
|      | Building of report is stopped due to error. | New window will popup with its exact error. |
| Q    | Building of report is complete              | Show the report on report preview.          |

| 320 | Report is queued up and waiting for the other report to finish. | Force the task list to build the report. |
|-----|-----------------------------------------------------------------|------------------------------------------|
| 0   | Building of report is in progress.                              | Cancel report building.                  |