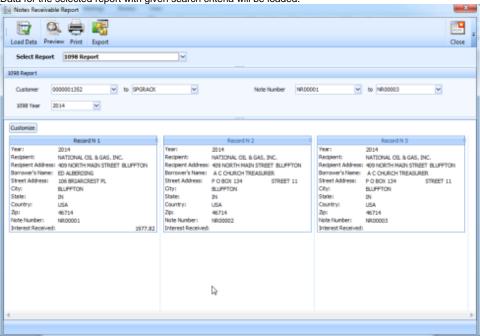

3. Default search criteria for the selected report will be displayed. You can change the criteria values as per your requirement and click on Load Data button on the top left corner of the form.

4. Data for the selected report with given search criteria will be loaded.

5. Click on preview button to open the report in report viewer format.

- 6. "Print" button on the Reports page, is used to open the print dialogue box. User can choose on which printer give the print for the selected report 7. "Export" button on the Report page, is used to export the selected report to PDF file.