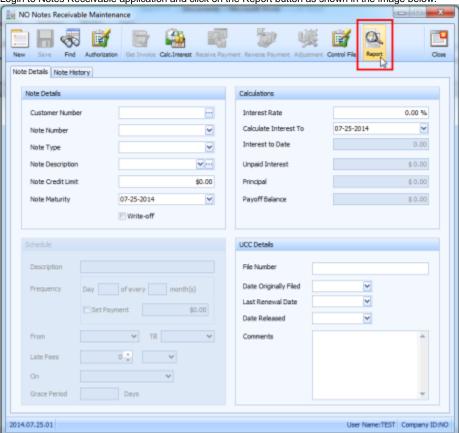

## **Notes Receivable Reports**

Notes Receivable Reports

1. Login to Notes Receivable application and click on the Report button as shown in the image below.

2. Select the report for which you want to view the data.