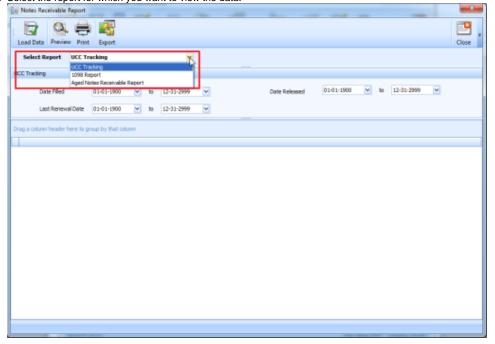

## **Notes Receivable Reports**

Notes Receivable Reports

1. Login to Notes Receivable application and click on the Report button as shown in the image below.

2. Select the report for which you want to view the data.

5. Click on preview button to open the report in report viewer format.

- 6. "Print" button on the Reports page, is used to open the print dialogue box. User can choose on which printer give the print for the selected report 7. "Export" button on the Report page, is used to export the selected report to PDF file.