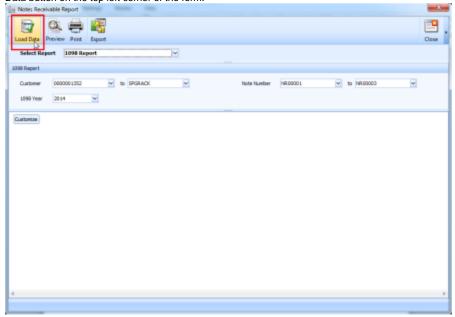

3. Default search criteria for the selected report will be displayed. You can change the criteria values as per your requirement and click on Load Data button on the top left corner of the form.

4. Data for the selected report with given search criteria will be loaded.