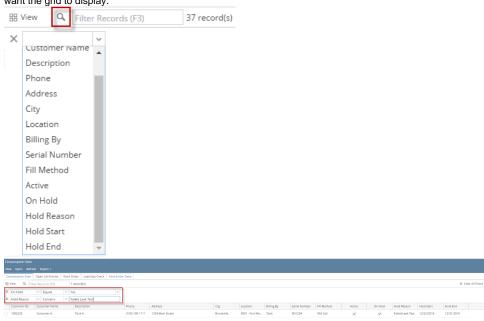

5. Search grid display can also be filtered by clicking the **Advanced Filter icon**. Add the column in the combo box and select the specific filter you want the grid to display.

| Consumption Sites |                |              |                |                             |                   |
|-------------------|----------------|--------------|----------------|-----------------------------|-------------------|
| Close             |                |              |                |                             |                   |
| Consumption Sites | Open Orders    | Work Order   | Leak/Gas Check | Inactive Sites              | Find all the Toms |
| Dpen Selected     | 🖧 New 🛛 🕞 Expo | ort - 🔲 Colu | umns - 🔠 View  | • ද <sup>ි</sup> ව Reassign | n Driver          |
| Q On Hold         | ✓ Equals       | Yes          |                | <b>~</b> $(\pm)$            | Add Filter        |

5. Search grid display can also be filtered by clicking the **Advanced Filter icon**. Add the column in the combo box and select the specific filter you want the grid to display.

6. Customer site on hold details can be also exported and printed through the **Export button.** It can be exported in the following format shown below: