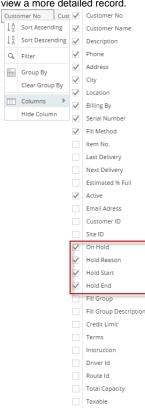

3. Right click on the column header and check the On Hold fields you want to view on search grid. Other fields may be also selected if you want to view a more detailed record. Click **Apply button**.

| Cust  | omer No      | ~     | Cor   | $\checkmark$ |          | 🗙 Cancel   | Q, Filter Columns |  |
|-------|--------------|-------|-------|--------------|----------|------------|-------------------|--|
| Custo | omer No      | Cus   | stome |              | Item N   | lo.        |                   |  |
| ↓AZ   | Sort Ascendi | ing   |       |              | Last D   | elivery    |                   |  |
| ↓ZA   | Sort Descen  | ding  |       |              | Next D   | elivery    |                   |  |
| Q,    | Filter       |       |       |              | Estima   | ted % Full |                   |  |
|       | Group By     |       |       |              | Email    | Adress     |                   |  |
|       | Group By wi  | th To | otals |              | Custor   | mer ID     |                   |  |
|       | Clear Group  | Ву    |       |              | Site ID  |            |                   |  |
|       | Columns      |       | Þ     | ~            | On Ho    | ld         |                   |  |
|       | Hide Columr  | n     | _     | ~            | Hold R   | leason     |                   |  |
|       |              |       |       | ~            | Hold S   | itart      |                   |  |
|       |              |       |       | ~            | Hold E   | ind        |                   |  |
|       |              |       |       |              | Fill Gro | oup        |                   |  |

3. Right click on the column header and check the On Hold fields you want to view on search grid. Other fields may be also selected if you want to view a more detailed record.