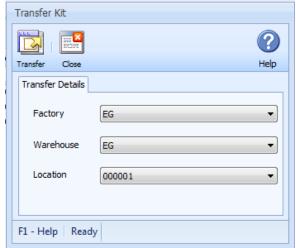

## **Kit Transfer**

- 1. Transfer Kit
  - a. After the blend sheets are staged, the kits will be transferred to the required warehouse and location of the same factory where the blend
  - b. To transfer one or multiple kits, the user will select the kits and click on "Transfer Kit" button
  - c. Once the kit is transferred, the status of blend sheet will be changed automatically as "Transferred"
- 2. Transfer Kit Window
  - a. iMake opens up the "Transfer Kit" window as shown below to perform "Transfer Kit" operation
  - b. The user will have to select the Factory, Warehouse and the Unit where the kits are to be transferred
    c. When the user clicks on "Transfer" button, the kits are transferred to destination warehouse unit