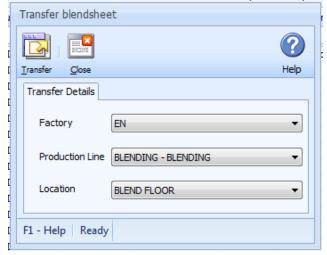

fer the blend sheet(s) from one factory to another factory
  - b. The blend sheet of any relevant Kit status (Pre Kitted, Kitted, Staged, Transferred and Completed) can be transferred to another factory using this option
  - c. To transfer one or multiple kits, the user will select the kits and click on "BS Transfer" button
- Blend Sheet Transfer window
  a. iMake opens up the "Blend Sheet Transfer" window as shown below to perform "Blend Sheet Transfer" operation
  - b. The user will have to select the Factory, Production Line and Location
  - c. When the user clicks on "Transfer" button, the blend sheet(s) will be updated with the respective factory and production line and the kits are transferred to destination warehouse location if they are already transferred for the current factory